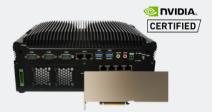

## EAI-I131 Edge AI Appliance

- NVIDIA® Jetson Orin NX/Nano Up To 100 TOPS
- 2x GigE IEEE 802.3 af PoE/ at PoE+ LAN
- 2x USB 2.0, 1x HDMI, 2x RS232/422/485 (Optional COM2 For CAN 2.0)
- TPM 2.0 onboard
- TrustZone With Security Boot & OS Protected