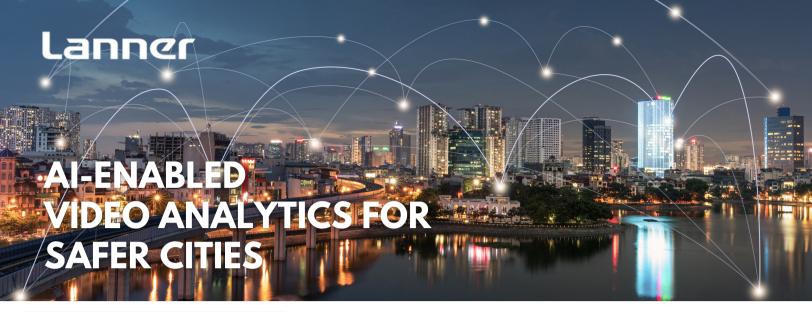

# LEC-2290E Edge Al Appliance

- A NVIDIA-Certified System for Industrial edge
- Intel® Core™ i7 Processor (Coffee Lake)
- Support NVIDIA® A2 GPU Card Support
- 2x DDR4 SO-DIMM, Max. 32GB
- 2x LAN. 4x PoE. 4x USB. 6x COM. 8x DIO